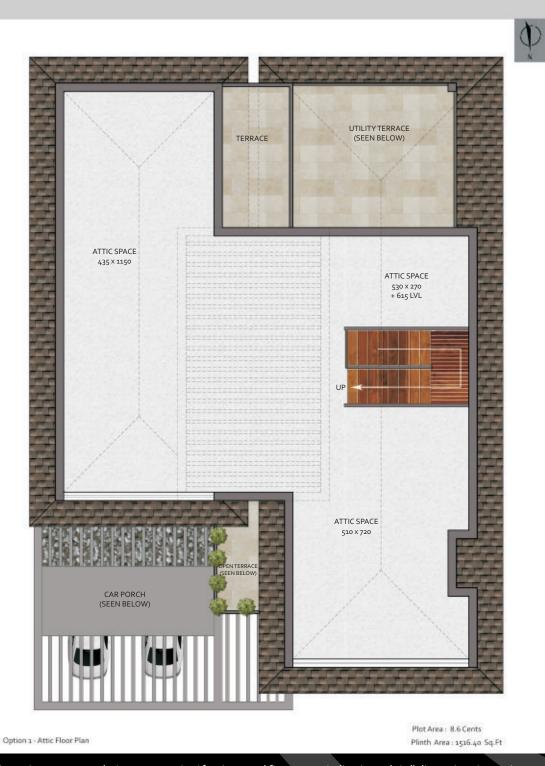

ts a style that is timeless yet contemporary.                                        |
| Function:    | Rooms designed in such a way that they are functional and maximise the use of space.                                                          |
| Location:    | Step out of your home and out of Amadeus, you will find yourself right in the middle of the city with all facilities very close to you.       |
| Environment: | Your personal landscaped area that gives you privacy. A club house and community area where you can get together with friends and neighbours. |

# View of the Villas







## Aerial view and Club House





#### 8.6 Cents Ground Floor





### 8.6 Cents First Floor





#### 10.1 Cents Ground Floor





#### 10.1 Cents First Floor





#### 8.6 Cents Attic Floor Plan





### 10.1 Cents Attic Floor Plan





#### **Plot Division Plan**





Plot Division Plan

### **Project Specification**



Structure: RCC Framed structure with pile foundation. Designed as Earthquake Resistance Structure. Flooring Sit out/ verandah: Deck wood / Brushed granite. Living / Dining / kitchen: combination of 1m x 1m vitrified tiles with pattern Tiles. Master bedroom: Laminate wooden flooring. Bedrooms / Kitchen: 1m x 1m vitrified tiles. Yard flooring: Pavit tiles / cobble stone / green planet interlock Stairs: steel staircase with wooden treads. Railings with tempered glass on SS support. Toilets: Vitrified tiles / superior quality ceramic tiles for floor and wall. Wall hung EWC, counter or tabletop washbasins (DURAVIT/ KHOLER), Health faucets, Hot and Cold mixer in all shower