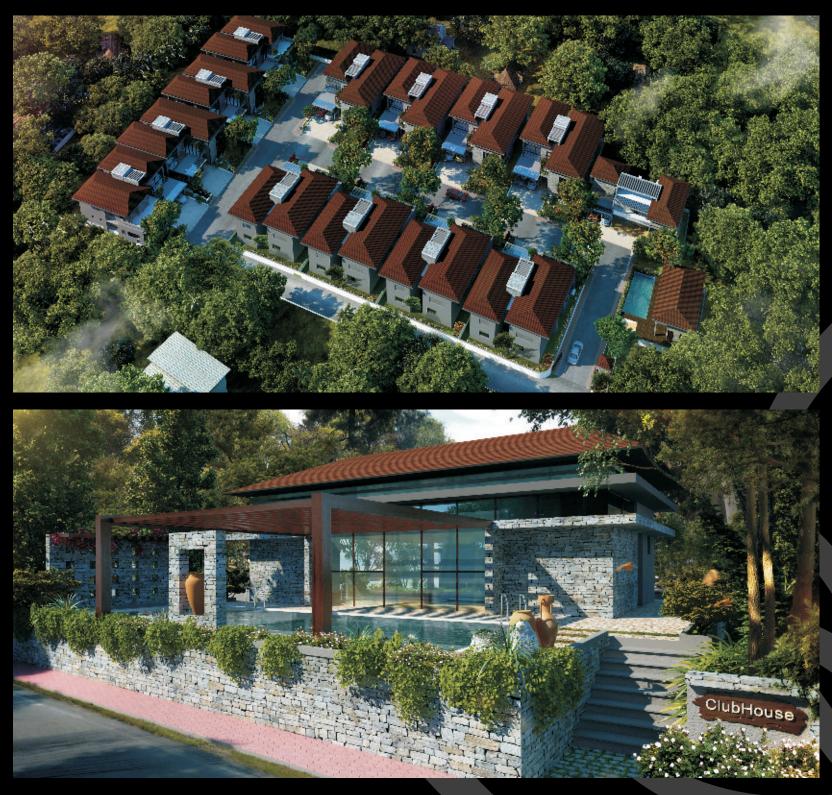

--------------------------------------------------------------------------------------------|
| Design:      | Designed by the best architects in town, your home reflects a style that is timeless yet contemporary.                                        |
| Function:    | Rooms designed in such a way that they are functional and maximise the use of space.                                                          |
| Location:    | Step out of your home and out of Amadeus, you will find yourself right in the middle of the city with all facilities very close to you.       |
| Environment: | Your personal landscaped area that gives you privacy. A club house and community area where you can get together with friends and neighbours. |

# View of the Villas







## Aerial view and Club House





#### 8.6 Cents Ground Floor





### 8.6 Cents First Floor





#### 10.1 Cents Ground Floor





#### 10.1 Cents First Floor





#### 8.6 Cents Attic Floor Plan





### 10.1 Cents Attic Floor Plan





#### **Plot Division Plan**





Plot Division Plan

### **Project Specification**



Structure: RCC Framed structure with pile foundation. Designed as Earthquake Resistance Structure. Flooring Sit out/ verandah: Deck wood / Brushed granite. Living / Dining / kitchen: combination of 1m x 1m vitrified tiles with pattern Tiles. Master bedroom: Laminate wooden flooring. Bedrooms / Kitchen: 1m x 1m vitrified tiles. Yard flooring: Pavit tiles / cobble stone / green planet interlock Stairs: steel staircase with wooden treads. Railings with tempered glass on SS support. Toilets: Vitrified tile