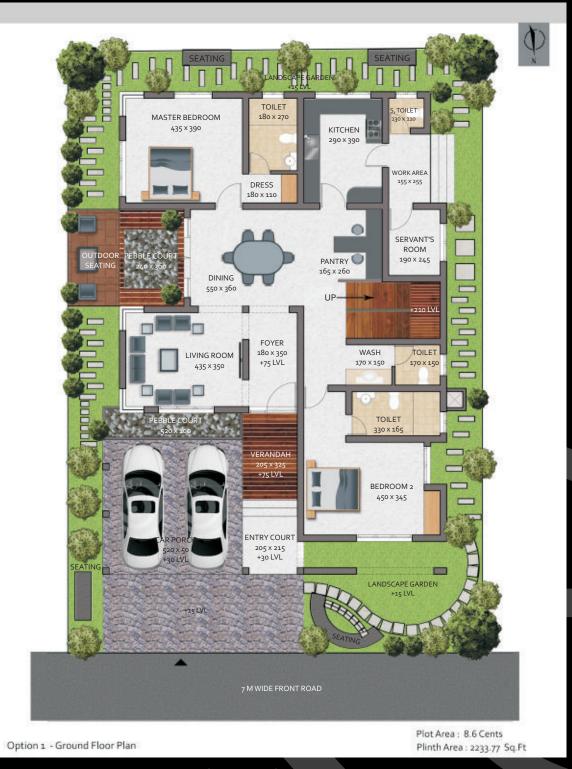

-----------------------------------------------------------|
| Design:      | Designed by the best architects in town, your home reflects a style that is timeless yet contemporary.                                        |
| Function:    | Rooms designed in such a way that they are functional and maximise the use of space.                                                          |
| Location:    | Step out of your home and out of Amadeus, you will find yourself right in the middle of the city with all facilities very close to you.       |
| Environment: | Your personal landscaped area that gives you privacy. A club house and community area where you can get together with friends and neighbours. |

# View of the Villas







## Aerial view and Club House





#### 8.6 Cents Ground Floor





### 8.6 Cents First Floor





#### 10.1 Cents Ground Floor





#### 10.1 Cents First Floor





#### 8.6 Cents Attic Floor Plan





### 10.1 Cents Attic Floor Plan





#### **Plot Division Plan**





Plot Division Plan

### **Project Specification**



Structure: RCC Framed structure with pile foundation. Designed as Earthquake Resistance Structure. Flooring Sit out/ verandah: Deck wood / Brushed granite. Living / Dining / kitchen: combination of 1m x 1m vitrified tiles with pattern Tiles. Master bedroom: Laminate wooden flooring. Bedrooms / Kitchen: 1m x 1m vitrified tiles. Yard flooring: Pavit tiles / cobble stone / green planet interlock Stairs: steel staircase with wooden treads. Railings with tempered glass on SS support. Toilets: Vitrified tiles / superior quality ceramic tile