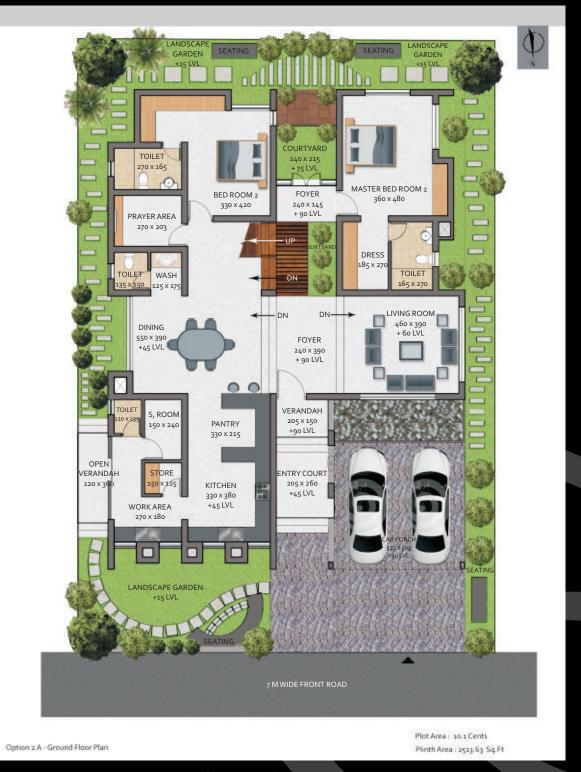

sign:      | Designed by the best architects in town, your home reflects a style that is timeless yet contemporary.                                        |
| Function:    | Rooms designed in such a way that they are functional and maximise the use of space.                                                          |
| Location:    | Step out of your home and out of Amadeus, you will find yourself right in the middle of the city with all facilities very close to you.       |
| Environment: | Your personal landscaped area that gives you privacy. A club house and community area where you can get together with friends and neighbours. |

# View of the Villas







## Aerial view and Club House





#### 8.6 Cents Ground Floor





### 8.6 Cents First Floor





#### 10.1 Cents Ground Floor





#### 10.1 Cents First Floor





#### 8.6 Cents Attic Floor Plan





### 10.1 Cents Attic Floor Plan





#### **Plot Division Plan**





Plot Division Plan

### **Project Specification**



Structure: RCC Framed structure with pile foundation. Designed as Earthquake Resistance Structure. Flooring Sit out/ verandah: Deck wood / Brushed granite. Living / Dining / kitchen: combination of 1m x 1m vitrified tiles with pattern Tiles. Master bedroom: Laminate wooden flooring. Bedrooms / Kitchen: 1m x 1m vitrified tiles. Yard flooring: Pavit tiles / cobble stone / green planet interlock Stairs: steel staircase with wooden treads. Railings with tempered glass on SS support. Toilets: Vitrified tiles / superior quality ceramic tiles for floor and wall. Wall hung EWC, counter or tabletop washbasi