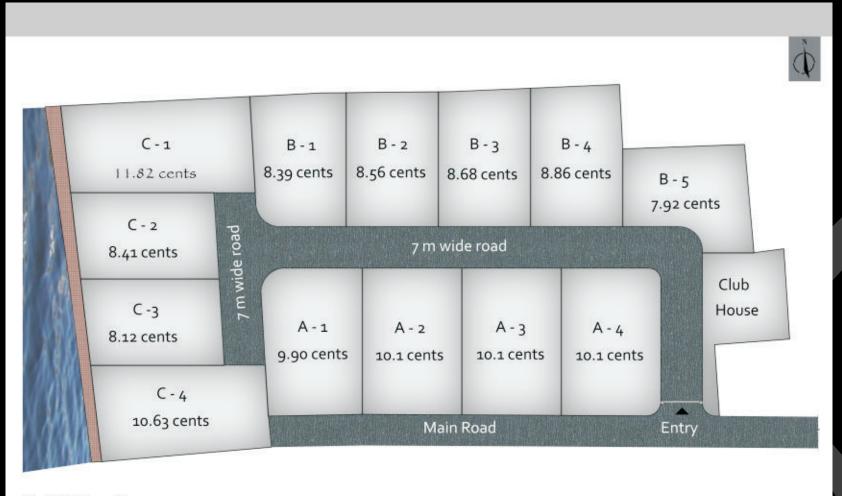

|
| Function:    | Rooms designed in such a way that they are functional and maximise the use of space.                                                          |
| Location:    | Step out of your home and out of Amadeus, you will find yourself right in the middle of the city with all facilities very close to you.       |
| Environment: | Your personal landscaped area that gives you privacy. A club house and community area where you can get together with friends and neighbours. |

# View of the Villas







## Aerial view and Club House





#### 8.6 Cents Ground Floor





### 8.6 Cents First Floor





#### 10.1 Cents Ground Floor





#### 10.1 Cents First Floor





#### 8.6 Cents Attic Floor Plan





### 10.1 Cents Attic Floor Plan





#### **Plot Division Plan**





Plot Division Plan

### **Project Specification**



Structure: RCC Framed structure with pile foundation. Designed as Earthquake Resistance Structure. Flooring Sit out/ verandah: Deck wood / Brushed granite. Living / Dining / kitchen: combination of 1m x 1m vitrified tiles with pattern Tiles. Master bedroom: Laminate wooden flooring. Bedrooms / Kitchen: 1m x 1m vitrified tiles. Yard flooring: Pavit tiles / cobble stone / green planet interlock Stairs: steel staircase with wooden treads. Railings with tempered glass on SS support. Toilets: Vitrified tiles / superior quality ceramic tiles for floor and wall. Wall hung EWC, counter or tabletop washbasins (DURAVIT/ KHOLER), Health faucets, Hot and Cold mixer in all shower and wash basins(GROHE), Rain shower, towelrack, Mirror, Partition for