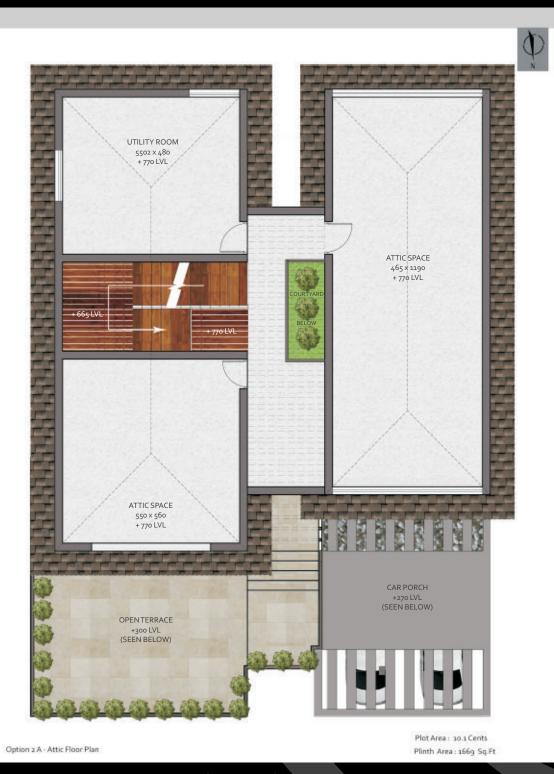

mporary.                                        |
| Function:    | Rooms designed in such a way that they are functional and maximise the use of space.                                                          |
| Location:    | Step out of your home and out of Amadeus, you will find yourself right in the middle of the city with all facilities very close to you.       |
| Environment: | Your personal landscaped area that gives you privacy. A club house and community area where you can get together with friends and neighbours. |

# View of the Villas







## Aerial view and Club House





#### 8.6 Cents Ground Floor





### 8.6 Cents First Floor





#### 10.1 Cents Ground Floor





#### 10.1 Cents First Floor





#### 8.6 Cents Attic Floor Plan





### 10.1 Cents Attic Floor Plan





#### **Plot Division Plan**





Plot Division Plan

### **Project Specification**



Structure: RCC Framed structure with pile foundation. Designed as Earthquake Resistance Structure. Flooring Sit out/ verandah: Deck wood / Brushed granite. Living / Dining / kitchen: combination of 1m x 1m vitrified tiles with pattern Tiles. Master bedroom: Laminate wooden flooring. Bedrooms / Kitchen: 1m x 1m vitrified tiles. Yard flooring: Pavit tiles / cobble stone / green planet interlock Stairs: steel staircase with wooden treads. Railings with tempered glass on SS support. Toilets: Vitrified tiles / superior quality ceramic tiles for floor and wall. Wall hung EWC, counter or tabletop washbasins (DURAVIT/ KHOLER), Health faucets, Hot and Cold mixer in all shower and wash basins(GROHE), Rain shower,