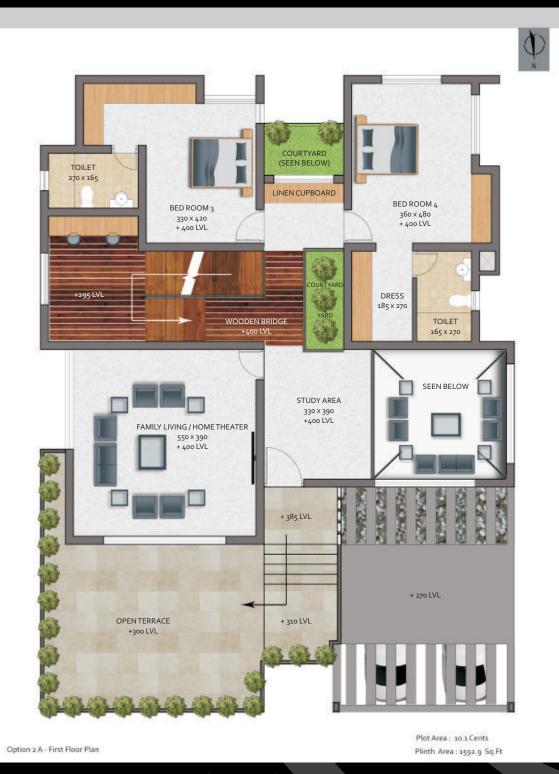

architects in town, your home reflects a style that is timeless yet contemporary.                                        |
| Function:    | Rooms designed in such a way that they are functional and maximise the use of space.                                                          |
| Location:    | Step out of your home and out of Amadeus, you will find yourself right in the middle of the city with all facilities very close to you.       |
| Environment: | Your personal landscaped area that gives you privacy. A club house and community area where you can get together with friends and neighbours. |

# View of the Villas







## Aerial view and Club House





#### 8.6 Cents Ground Floor





### 8.6 Cents First Floor





#### 10.1 Cents Ground Floor





#### 10.1 Cents First Floor





#### 8.6 Cents Attic Floor Plan





### 10.1 Cents Attic Floor Plan





#### **Plot Division Plan**





Plot Division Plan

### **Project Specification**



Structure: RCC Framed structure with pile foundation. Designed as Earthquake Resistance Structure. Flooring Sit out/ verandah: Deck wood / Brushed granite. Living / Dining / kitchen: combination of 1m x 1m vitrified tiles with pattern Tiles. Master bedroom: Laminate wooden flooring. Bedrooms / Kitchen: 1m x 1m vitrified tiles. Yard flooring: Pavit tiles / cobble stone / green planet interlock Stairs: steel staircase with wooden treads. Railings with tempered glass on SS support. Toilets: Vitrified tiles / superior quality ceramic tiles for floor and wall. Wall hung EWC, counter or tabletop washbasins (DURAVIT/ KHOLER), Health fauc