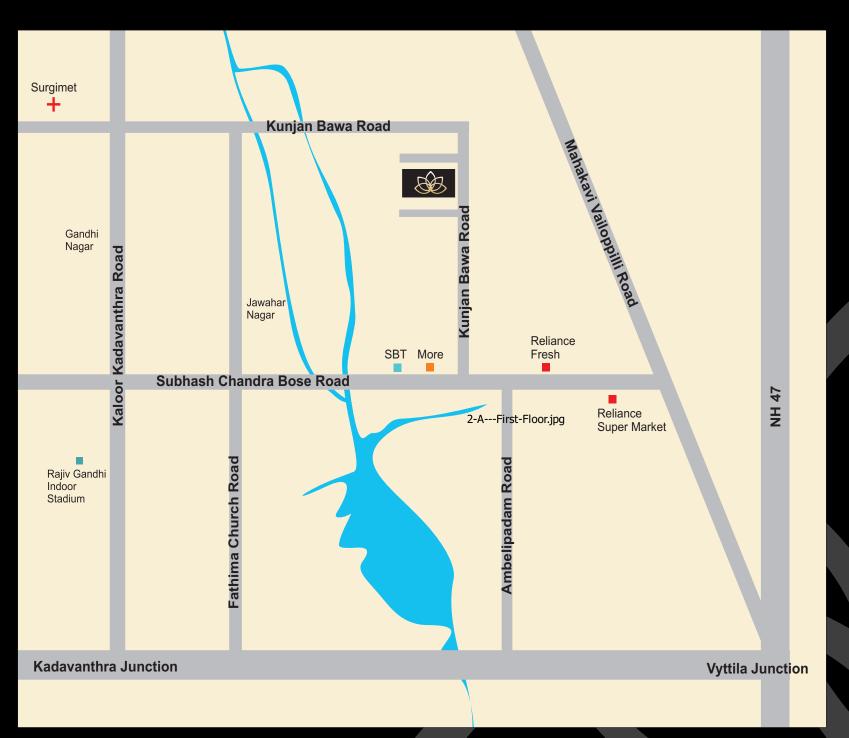

esigner with architrave (QUETZAL/FARWOOD IND.) Sliding or side hinged hardwood framed French and normal windows. Painting: Putty and acrylic paint for internal walls. External walls shall be heat reducing external emulsion(ICI DULUX / BERGER). **Electrical:** concealed copper wiring for 3 phase connection. Provision of wiring for Home Theater & centralised music system in each villa.

#### AMENITIES

Club house with multipurpose air conditioned hall.

Swimming pool with filtration plant, under water lights, jacuzzi water jets, glass mosaic tiles as cladding.

Soft landscaping in common garden area. Drip and sprinkler system for villa and common area landscaping .

Security cabin and remote opening main gate, CCTV in common area.

Rest room for drivers with bunk beds.

#### Location Map





#### Own a home at Amadeus:

Call us on: +91-871 4444 898 Or send us a mail on: mail@palalrealty.com

Disclaimer: The plan, specifications, images and other details are only indicative and subject to the approval of concerned authorities. The Developer / Owner reserves the right to change any or all of these in the interest of the development, without prior notice or obligation. This printed material does not constitute an offer and/or contract of any type between the developer / owner and the recipient. Any purchase/ lease of this development shall be governed by the terms and conditions of the Agreement of Sale/ Lease entered into by the parties, and no detail mentioned in this material shall in any way, govern such transaction.



53 / 2532, Poovathankavil Garden, Subhash Chandra Bose