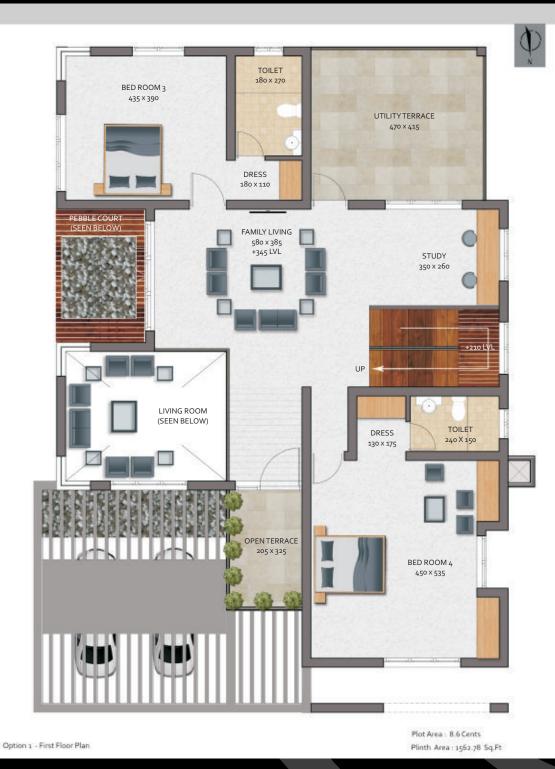

----------------------------|
| Design:      | Designed by the best architects in town, your home reflects a style that is timeless yet contemporary.                                        |
| Function:    | Rooms designed in such a way that they are functional and maximise the use of space.                                                          |
| Location:    | Step out of your home and out of Amadeus, you will find yourself right in the middle of the city with all facilities very close to you.       |
| Environment: | Your personal landscaped area that gives you privacy. A club house and community area where you can get together with friends and neighbours. |

# View of the Villas







## Aerial view and Club House





#### 8.6 Cents Ground Floor





### 8.6 Cents First Floor





#### 10.1 Cents Ground Floor





#### 10.1 Cents First Floor





#### 8.6 Cents Attic Floor Plan





### 10.1 Cents Attic Floor Plan





#### **Plot Division Plan**





Plot Division Plan

### **Project Specification**



Structure: RCC Framed structure with pile foundation. Designed as Earthquake Resistance Structure. Flooring Sit out/ verandah: Deck wood / Brushed granite. Living / Dining / kitchen: combination of 1m x 1m vitrified tiles with pattern Tiles. Master bedroom: Laminate wooden flooring. Bedrooms / Kitchen: 1m x 1m vitrified tiles. Yard flooring: Pavit tiles / cobble stone / green planet interlock Stairs: steel staircase with wooden treads. Railings with tempered glass on SS support. Toilets: Vitrified tiles / superior quality ceramic tiles for floor and wall. Wall hung