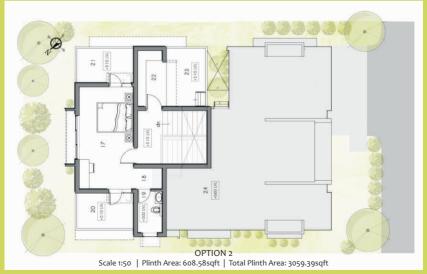

11. Master Bedroom: 11.6' x 12.6' 14. Toilet: 5.3' x 9' 12. Toilet: 5.3' x 9' 12. Toilet: 11.3' x 16.5' 13. Bedroom: 11.6' x 11' 16. Toilet: 5' x 9'

Scale 1:50 | Plinth Area: 608.58sqft | Total Plinth Area: 3016.88sqft