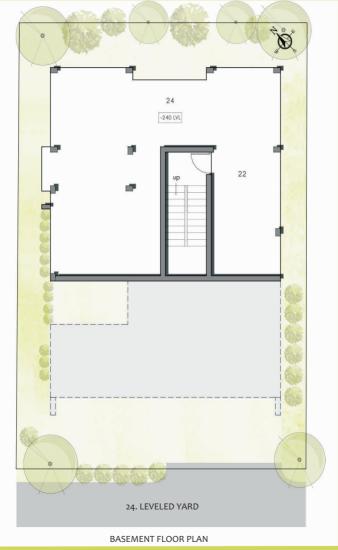

Type: B2-B7 (OPTION 1 & 2) (BASEMENT)

Scale 1:50 | Total Plinth Area: 3060.14sqft

The basement offers you enough space to create your private barbeque party area, grow your organic vegetable garden, build a servants quarters or for the artistically inclined, your very own private studio.