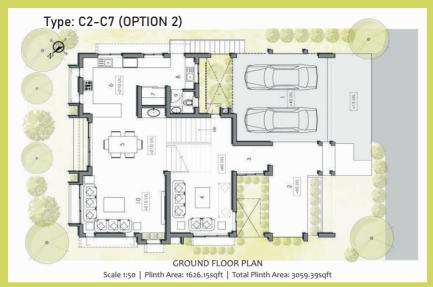

 1. Car porch:
 17.8' x 18.3'
 4. Living:
 12.4' x 12.6'
 7. Store:
 3.9' x 5'
 10. Family Living: 11.6' x 16.8'

 2. Sitout:
 19.2' x 7.8'
 5. Dining:
 1.3' x 14.9'
 8. Workarea:
 6.4' x 5'

 3. Foyer:
 6. Kitche:
 12' x 11'
 9. Servants Tollet: 4.5' x 5'