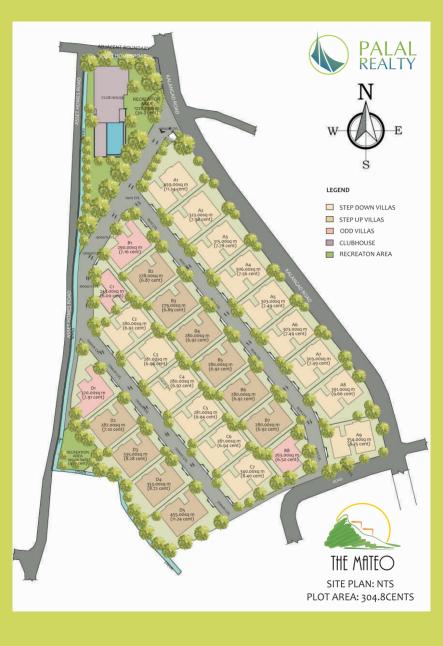

Built on 3 acres of sloped terrain, The Mateo is an example of how we can work with the landscape. With a choice of 29 villas, The Mateo is located just 350 meters from the Kakkanad Civil Station; close enough to the town centre and far enough to enjoy the privacy of the quaint landscape.