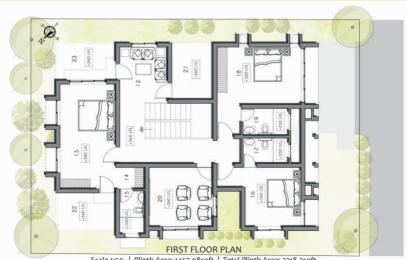

7.Workarea: 7.6' x 9.8' 8.Servants Toilet:4' x 4' 9.Master Bedroom: 11.6' x 11'

10. Dress: 11. Toilet:

4.2' x 5.8' 8.3' x 5'

Scale 1:50 | Plinth Area: 1457.98sqft | Total Plinth Area: 3218.2sqft

12. Living: 13. Bedroom: 14. Dress: 15. Toilet:

11.1' x 9.4' 20.6' x 11' 4.2' x 5.8' 8.4' x 5'

16. Bedroom: 17. Toilet: 18. Bedroom: 19. Toilet:

11.6' x 11' 20. Home Theatre: 11.6' x 12.6' 5' x 9' 21. Utility Terrace: 11.1' x 8.1' 11.3' x 16.5' 22. Open Terrace: 7.4' x 11.8' 5.3' x 9' 23. Open Terrace: 7.3' x 11.8'