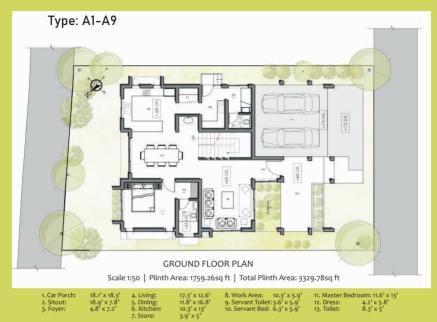

## The Mateo: Plot Layout

18.1' x 18.3' 18.9' x 7.8' 4.8' x 7.2'

1. Car Porch: 2. Sitout: 3. Foyer:

14. Bedroom: 15. Dress: 16. Toilet:

20.6' x 13' 4.2' x 5.8' 8.4' x 5'

4. Living: 5. Dining: 6. Kitchen: 7. Store: