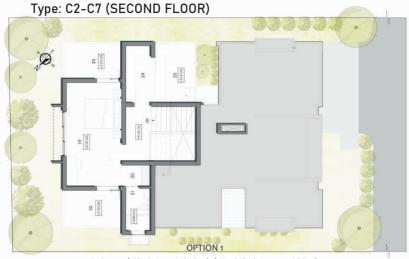

11. Master Bedroom: 11.6' x 13'
12. Dress: 4.2' x 5.8'
13. Toilet: 8.3' x 5'

Type: B2-B7 (OPTION 1)

Scale 1:50 | Plinth Area: 1601.73sqft | Total Plinth Area: 3060.14sqft

1. Car Porch: 2. Sitout: 3. Foyer: