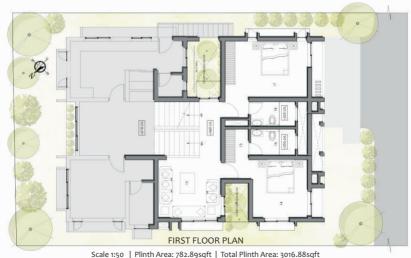

 3. Foyer:
 5.2½ x 2.°
 6. Kitchen:
 12° x 1°
 9. Servants Toillet:
 4.5° x 5°
 12. Toillet:
 8.46° x 5°

1.50 | Timerraca: 702:093qrc | Totar Timerraca: 5010:003qr

13. Family Living: 11.6' x 12.6' 14. Bedroom: 11.6' x 11' 15. Dress: 6.1' x 4.7' 16. Toilet: 17. Bedroom: 18. Toilet: 5.3' × 9' 11.3' × 16.5' 5' × 9'