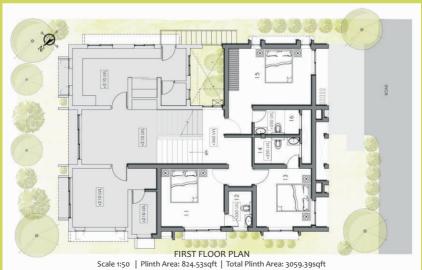

19. Bedroom: 20.6' x 11' 22. Open Terrace: 7.4' x 11.8' 25. Utility Terrace: 12.1' x 8.2' 20. Dress: 4.2' x 5.8' 23. Open Terrace: 7.3' x 1.8' 25. Utility Terrace: 12.1' x 8.2' 21. Toilet: 8.43' x 5' 42. Utility Open: 11.3' x 5'