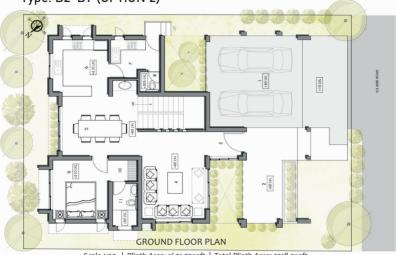

## The Mateo: Plot Layout

18.1' x 18.3' 18.9' x 7.8' 4.8' x 7.2'

1. Car Porch: 2. Sitout: 3. Foyer:

14. Bedroom: 15. Dress: 16. Toilet:

20.6' x 13' 4.2' x 5.8' 8.4' x 5'

4. Living: 5. Dining: 6. Kitchen: 7. Store:

11. Master Bedroom: 11.6' x 13'
12. Dress: 4.2' x 5.8'
13. Toilet: 8.3' x 5'

Type: B2-B7 (OPTION 1)

Scale 1:50 | Plinth Area: 1601.73sqft | Total Plinth Area: 3060.14sqft

1. Car Porch: 2. Sitout: 3. Foyer:

18.1' x 19.1' 18.9' x 7.8' 4.8' x 7.2' 5. Dining: 6. Kitchen:

17.3' x 12.6' 11.8' x 14.96' 10.3' x 11'

7.Workarea: 7.6' x 9.8' 8.Servants Toilet:4' x 4' 9.Master Bedroom: 11.6' x 11'

4.2' x 5.8' 8.3' x 5'