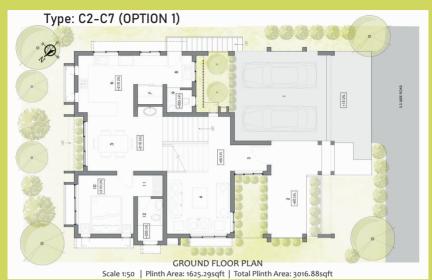

11. Master Bedroom: 11.6' x 12.6' 14. Toilet: 5.3' x 9' 12. Toilet: 5.3' x 9' 12. Toilet: 11.3' x 16.5' 13. Bedroom: 11.6' x 11' 16. Toilet: 5' x 9'

Scale 1:50 | Plinth Area: 608.58sqft | Total Plinth Area: 3016.88sqft