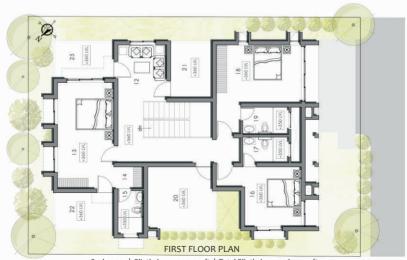

FIRST FLOOR PLAN Scale 1:50 | Plinth Area: 1570.52sqft | Total Plinth Area: 3329.78sqft

17. Open Terrace: 7.4' x 13.8' 18. Open Terrace: 7.3' x 13.8' 19. Family Living: 11.1' x 12.6'

20. Utility Terrace: 11.1' x 5'
21. Home Theatre: 11.6' x 12.6'
22. Bedroom: 11.3' x 16.5'
23. Toilet: 5' x 9'

Scale 1:50 | Plinth Area: 1299.9sqft | Total Plinth Area: 3060.14sqft

11.1' x 9.4' 20.6' x 11' 4.2' x 5.8' 8.4' x 5' 11.6' x 11' 20. Open Terrace: 12.4' x 13.4' 5' x 9' 21. Utility Terrace: 11.1' x 8.1' 11.3' x 16.5' 22. Open Terrace: 7.4' x 11.8' 5.3' x 9' 23. Open Terrace: 7.3' x 11.8' 13. Bedroom: 14. Dress: 15. Toilet: 17. Toilet: 18. Bedroom: 19. Toilet: