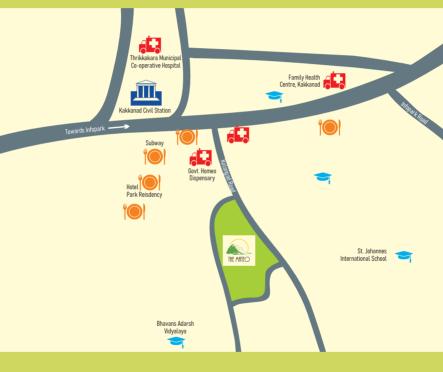

3' x 14.9'
 8. Workarea:
 6.4' x 5'

 3. Foyer:
 6. Kitche:
 12' x 11'
 9. Servants Tollet: 4.5' x 5'



11. Master Bedroom: 11.6' x 12.6' 14. Toilet: 5.3' x 9' 12. Toilet: 5.3' x 9' 12. Toilet: 11.3' x 16.5' 13. Bedroom: 11.6' x 11' 16. Toilet: 5' x 9'





Scale 1:50 | Plinth Area: 608.58sqft | Total Plinth Area: 3016.88sqft

19. Bedroom: 20.6' x 11' 22. Open Terrace: 7.4' x 11.8' 25. Utility Terrace: 12.1' x 8.2' 20. Dress: 4.2' x 5.8' 23. Open Terrace: 7.3' x 1.8' 25. Utility Terrace: 12.1' x 8.2' 21. Toilet: 8.43' x 5' 42. Utility Open: 11.3' x 5'



17. Bedroom: 18. Dress: 19. Toilet: 20.6' x 11' 4.2' x 5.8' 8.4' x 5' 20. Open Terrace: 7.4' x 11.8' 21. Open Terrace: 7.3' x 11.8' 22. Utility Room: 11.3' x 5' 23. Utility Terrace: 12.1' x 8.2' 24. Terrace



## The Mateo: Location Map



Map not to scale. Only for informative purposes





#### For more details on The Mateo

Call us on: +91-871 4444 898 Or send us a mail on: mail@palalrealty.com

For live updates on the site, visit us

f /palalrealty

/palalrealty



BUILDING DREAMS

53/2532, Poovathankavil Garden, Subhash Chandra Bose Road, Kochi - 682019 www.palalrealty.com